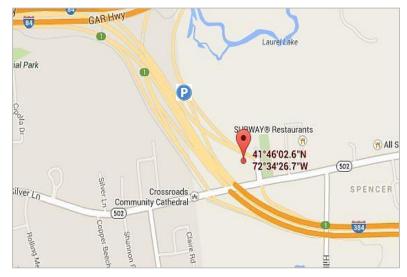

# Manchester – CHANGE IN DEPARTURE LOCATION – for the weekend of Sat, June 7 - Sun, June 8, 2025 - ONLY

Park & Ride Lot, Cemetery Rd, Manchester, CT (off Spencer St)

## from the West (e.g. from Farmington)

*I-84 East*. Take Exit 59 for I-384 East. Take Exit 1B for Silver Lane/Spencer Street off I-384E. At the top of the exit ramp turn left onto Spencer Street. At the next traffic light turn left onto Cemetery Rd and the commuter lot is immediately on the left.

## From the East (e.g. from Vernon)

*I-84 West.* Take Exit 59 for I-384 East. Use the right lane to take the Spencer St/Silver Lane ramp / At the top of the exit ramp turn left onto Spencer Street. At the next traffic light turn left onto Cemetery Rd and the commuter lot is immediately on the left.

#### From I-291 (e.g. from Bloomfield)

Follow I-291 to the end and keep right at the fork to merge onto I-384 East. Use the right lane to take the Spencer St/Silver Lane ramp / At the top of the exit ramp turn left onto Spencer Street. At the next traffic light turn left onto Cemetery Rd and the commuter lot is immediately on the left.

### From Bolton / Coventry Area

**I-384 West** to Exit 1B Silver Lane/Spencer Street. At the traffic light at the end of the exit ramp go straight onto Cemetery Rd. Commuter lot is immediately on the left.